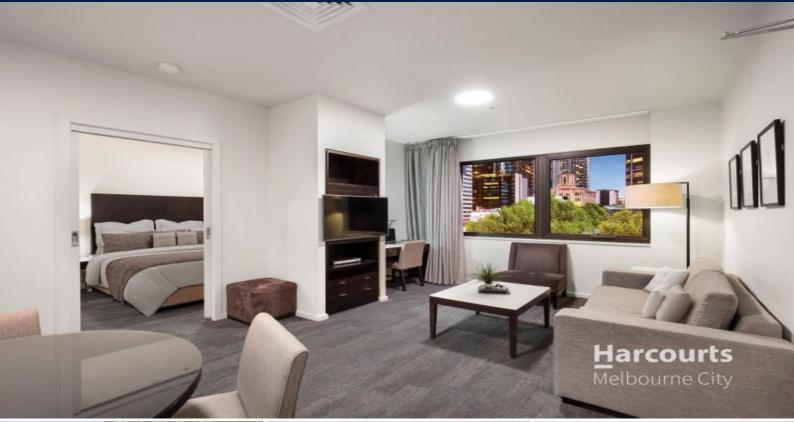

## Stunning Outlook Over Heritage Church

- Securely leased at \$525.00 p/w until 21.09.2024
- Stunning, bright, Northern aspect
- Kitchen with gas cook top, electric oven & dishwasher
- Open plan living & dining with room to spread out
- King size bedroom with great built-in robes
- Big windows in bedroom and living areas
- Level 5 is the perfect height for this outlook
- Leafy trees & Heritage buildings captured out the windows
- Generously proportioned apartment
- Huge bathroom also houses the laundry
- Secure building, lift access
- Heating & cooling for year round comfort
- Located moments from the best shopping
- Transport options at your door
- Apartment is mobility friendly
- Leased for \$525pw until 21.09.2024