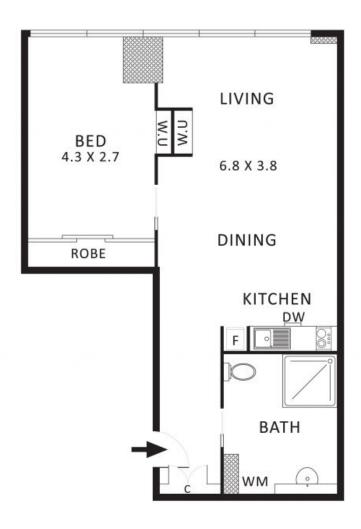

## Stunning Outlook Over Heritage Church

- Securely leased at \$525.00 p/w until 21.09.2024
- Stunning, bright, Northern aspect
- Kitchen with gas cook top, electric oven & dishwasher
- Open plan living & dining with room to spread out
- King size bedroom with great built-in robes
- Big windows in bedroom and living areas
- Level 5 is the perfect height for this outlook
- Leafy trees & Heritage buildings captured out the windows
- Generously proportioned apartment
- Huge bathroom also houses the laundry
- Secure building, lift access
- Heating & cooling for year round comfort
- Located moments from the best shopping
- Transport options at your door
- Apartment is mobility friendly
- Leased for \$525pw until 21.09.2024