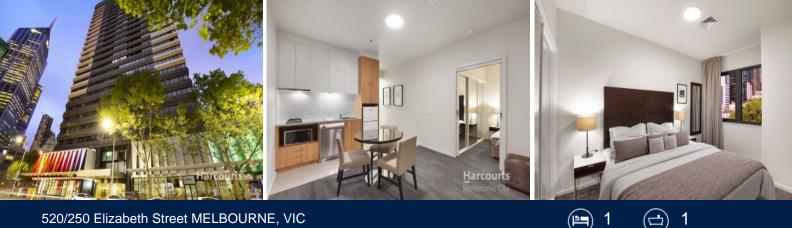

## 520/250 Elizabeth Street MELBOURNE, VIC

## Stunning Outlook Over Heritage Church

- Securely leased at \$525.00 p/w until 21.09.2024
- Stunning, bright, Northern aspect
- Kitchen with gas cook top, electric oven & dishwasher
- Open plan living & dining with room to spread out
- King size bedroom with great built-in robes
- Big windows in bedroom and living areas
- Level 5 is the perfect height for this outlook
- Leafy trees & Heritage buildings captured out the windows
- Generously proportioned apartment
- Huge bathroom also houses the laundry
- Secure building, lift access
- Heating & cooling for year round comfort
- Located moments from the best shopping
- Transport options at your door
- Apartment is mobility friendly
- Leased for \$525pw until 21.09.2024