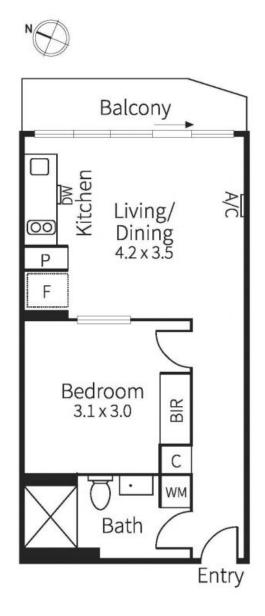

## Hello Investors, 7.5% Net Return!

- Securely leased at \$475.00 p/w until 23/05/2025
- Sweeping views across Southbank
- Balcony positioned facing South/East
- Light & bright with floor to ceiling windows
- Modern kitchen with dish drawer and gas cooktop
- Generous bedroom with mirrored built in robes
- Immaculate bathroom with Euro style laundry
- Open plan living/dining with split system heating & cooling
- Secured entry with swipe access & lift service
- Building amenities include a communal gym
- Central location close to Southern Cross Station, cafes, bars & much more!