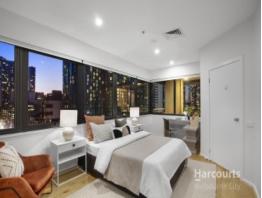

## Prime Position - Iconic Melbourne Views

- Expansive 86m2 of internal living + balcony
- Fantastic natural light from wrap around windows
- Iconic Northern views across the city skyline
- Highly sought-after corner position apartment
- Newly renovated kitchen provides abundant storage
- Beautifully refurbished fully tiled bathroom
- Generous master bedroom with robes & study area
- Second bedroom equally spacious also with robes
- Balcony enjoys Northern & Western aspect & views
- Ducted heating & cooling for year-round comfort
- A highly sought-after car park on title
- Excellent amenities, gym, pool, sauna & meeting room
- Well maintained building with onsite building manager
- Walk everywhere! Or free trams at your door
- Vibrant lifestyle among shopping, restaurants & cafes