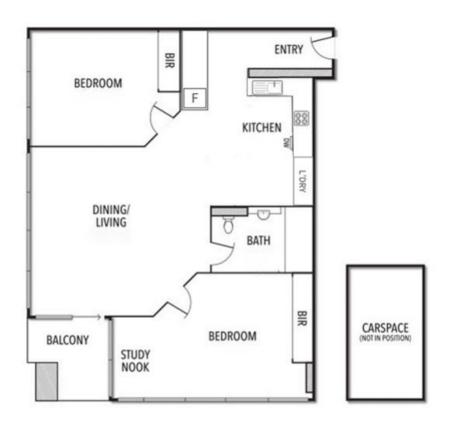

## Prime Position - Iconic Melbourne Views

- Expansive 86m2 of internal living + balcony
- Fantastic natural light from wrap around windows
- Iconic Northern views across the city skyline
- Highly sought-after corner position apartment
- Newly renovated kitchen provides abundant storage
- Beautifully refurbished fully tiled bathroom
- Generous master bedroom with robes & study area
- Second bedroom equally spacious also with robes
- Balcony enjoys Northern & Western aspect & views
- Ducted heating & cooling for year-round comfort
- A highly sought-after car park on title
- Excellent amenities, gym, pool, sauna & meeting room
- Well maintained building with onsite building manager
- Walk everywhere! Or free trams at your door
- Vibrant lifestyle among shopping, restaurants & cafes