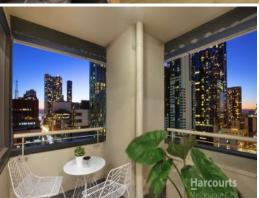

## Prime Position - Iconic Melbourne Views

- Expansive 86m2 of internal living + balcony
- Fantastic natural light from wrap around windows
- Iconic Northern views across the city skyline
- Highly sought-after corner position apartment
- Newly renovated kitchen provides abundant storage
- Beautifully refurbished fully tiled bathroom
- Generous master bedroom with robes & study area
- Second bedroom equally spacious also with robes
- Balcony enjoys Northern & Western aspect & views
- Ducted heating & cooling for year-round comfort
- A highly sought-after car park on title
- Excellent amenities, gym, pool, sauna & meeting room
- Well maintained building with onsite building manager
- Walk everywhere! Or free trams at your door
- Vibrant lifestyle among shopping, restaurants & cafes