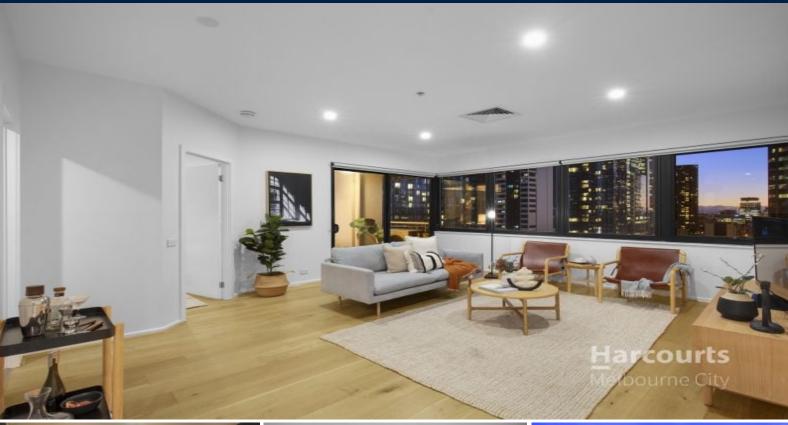

## Prime Position - Iconic Melbourne Views

- Expansive 86m2 of internal living + balcony
- Fantastic natural light from wrap around windows
- Iconic Northern views across the city skyline
- Highly sought-after corner position apartment
- Newly renovated kitchen provides abundant storage
- Beautifully refurbished fully tiled bathroom
- Generous master bedroom with robes & study area
- Second bedroom equally spacious also with robes
- Balcony enjoys Northern & Western aspect & views
- Ducted heating & cooling for year-round comfort
- A highly sought-after car park on title
- Excellent amenities, gym, pool, sauna & meeting room
- Well maintained building with onsite building manager
- Walk everywhere! Or free trams at your door
- Vibrant lifestyle among shopping, restaurants & cafes