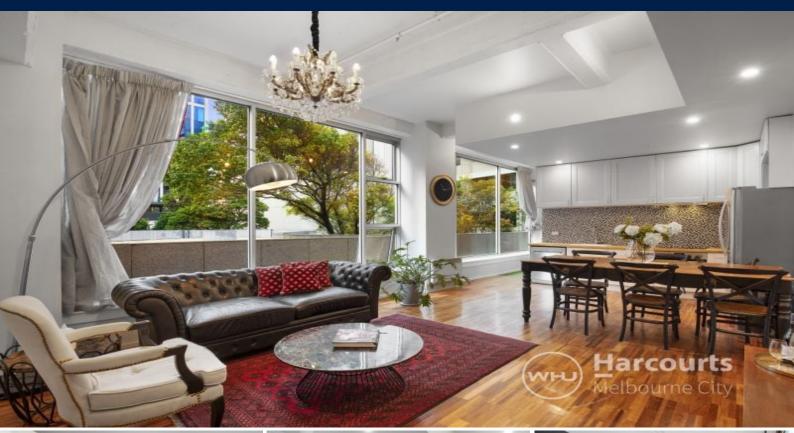

## **Conversion Cool**

Weaving warehouse conversion cool and urban oasis, this stellar example of New-York style living is perfectly positioned on arguably Melbourne's best block is a diamond amongst the

- \* Expansive windows throughout
- \* Soaring ceilings approx. 3.4 metres
- \* Exposed pipework, beams and sprinklers
- \* Ample gourmet kitchen with timber benchtops
- \* Two king-sized bedrooms with BIRs
- \* Timber floorboards in the open plan living and dining
- \* Knockout bathroom with walk in shower and laundry facilities
- \* Boutique building of only 27 residences
- \* Paris-end position surrounded by renowned restaurants, street art and coffee
- \* Treasury Gardens, Yarra River, sporting and arts precincts moments away

Sackville House is nestled in the favoured east end of town and surrounded by some of Melbourne's most notable dining institutions and gardens. A six-storey brick and concrete former warehouse with two