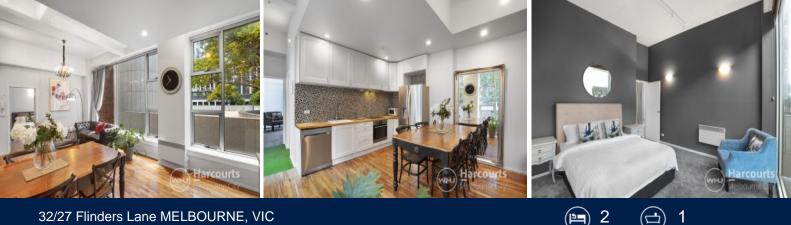

## 32/27 Flinders Lane MELBOURNE, VIC

- \* Expansive windows throughout
- \* Soaring ceilings approx. 3.4 metres
- \* Exposed pipework, beams and sprinklers
- \* Ample gourmet kitchen with timber benchtops
- \* Two king-sized bedrooms with BIRs
- \* Timber floorboards in the open plan living and dining
- \* Knockout bathroom with walk in shower and laundry facilities
- \* Boutique building of only 27 residences
- \* Paris-end position surrounded by renowned restaurants, street art and coffee
- \* Treasury Gardens, Yarra River, sporting and arts precincts moments away