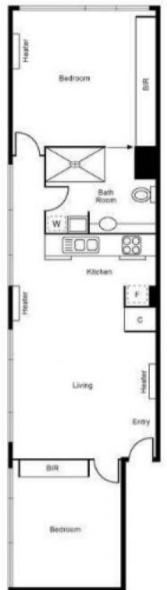

- \* Expansive windows throughout
- \* Soaring ceilings approx. 3.4 metres
- \* Exposed pipework, beams and sprinklers
- \* Ample gourmet kitchen with timber benchtops
- \* Two king-sized bedrooms with BIRs
- \* Timber floorboards in the open plan living and dining
- \* Knockout bathroom with walk in shower and laundry facilities
- \* Boutique building of only 27 residences
- \* Paris-end position surrounded by renowned restaurants, street art and coffee
- \* Treasury Gardens, Yarra River, sporting and arts precincts moments away