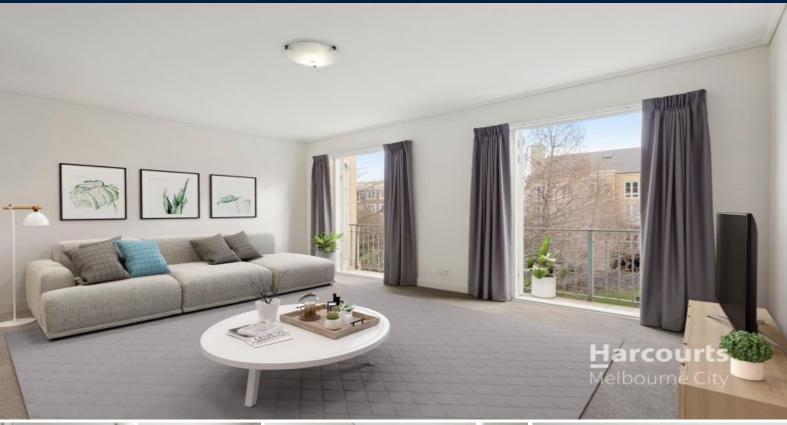

- \* Neatly presented, painted white, near new carpets & fully lined drapes
- $^{\star}$  2 generous bedrooms master with WIR to the en-suite style bathroom & 2nd bedroom with BIR
- \* A well designed kitchen with ample cupboard and bench space
- \* Large bathroom with separate shower and bath
- $^{\star}$  Open plan living/dining room with French doors opening onto 2 Juliette Balconies
- \* One Secure Car space located in under ground parking, permit parking available through Melbourne City Council.
- \* Access to Lord Wellington Club gym and pools