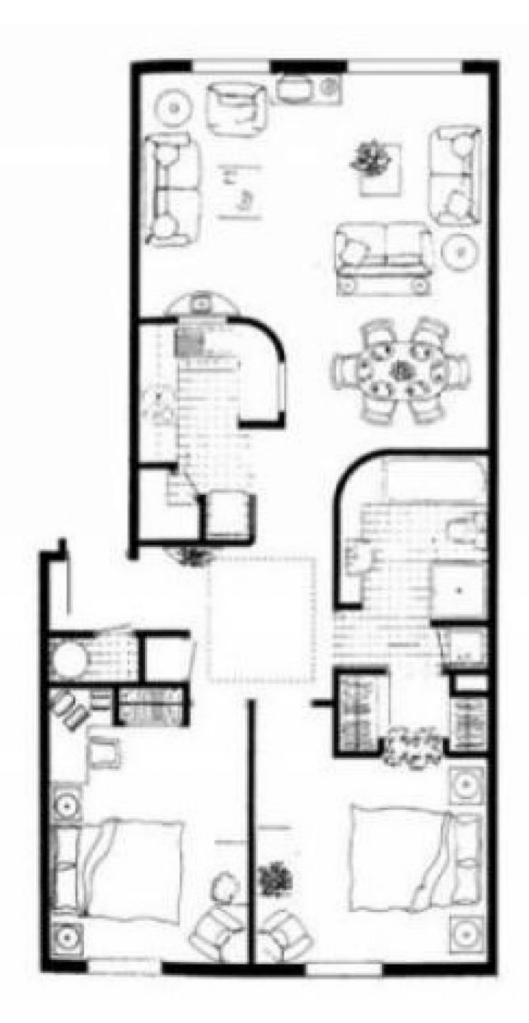

- \* Neatly presented, painted white, near new carpets & fully lined drapes
- $^{\star}$  2 generous bedrooms master with WIR to the en-suite style bathroom & 2nd bedroom with BIR
- \* A well designed kitchen with ample cupboard and bench space
- \* Large bathroom with separate shower and bath
- $^{\star}$  Open plan living/dining room with French doors opening onto 2 Juliette Balconies
- \* One Secure Car space located in under ground parking, permit parking available through Melbourne City Council.
- \* Access to Lord Wellington Club gym and pools