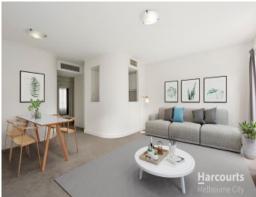

- \* Neatly presented, painted white, near new carpets & fully lined drapes
- $^{\star}$  2 generous bedrooms master with WIR to the en-suite style bathroom & 2nd bedroom with BIR
- \* A well designed kitchen with ample cupboard and bench space
- \* Large bathroom with separate shower and bath
- $^{\star}$  Open plan living/dining room with French doors opening onto 2 Juliette Balconies
- \* One Secure Car space located in under ground parking, permit parking available through Melbourne City Council.
- \* Access to Lord Wellington Club gym and pools