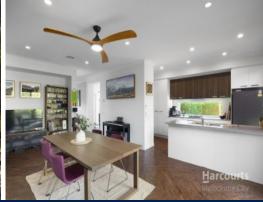

- \* Expansive corner block enjoying approximately 278 square meters, enjoying coveted north-east sunny aspect
- \* Enjoy natural beauty, overlooking the picturesque Edgar's Creek, with extensive bush trails and tranquil walks
- \* Warm and inviting, with interior features warm tones that complement the bushland setting outside, providing a cozy and inviting ambience
- \* Abundant natural light, corner position allows for streaming sunlight and treetop views, creating a bright and airy living space
- \* Wood fireplace in the main living area adds a touch of warmth and charm, perfect for chilly evenings.
- \* Gourmet stone kitchen with concealed pantry, SMEG appliances, separate concealed laundry
- \* Expansive open plan dining/second family