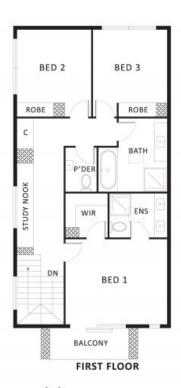

- \* Expansive corner block enjoying approximately 278 square meters, enjoying coveted north-east sunny aspect
- \* Enjoy natural beauty, overlooking the picturesque Edgar's Creek, with extensive bush trails and tranquil walks
- \* Warm and inviting, with interior features warm tones that complement the bushland setting outside, providing a cozy and inviting ambience
- \* Abundant natural light, corner position allows for streaming sunlight and treetop views, creating a bright and airy living space
- \* Wood fireplace in the main living area adds a touch of warmth and charm, perfect for chilly evenings.
- \* Gourmet stone kitchen with concealed pantry, SMEG appliances, separate concealed laundry
- \* Expansive open plan dining/second family