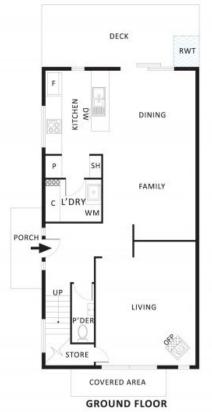

- \* Expansive corner block enjoying approximately 278 square meters, enjoying coveted north-east sunny aspect
- \* Enjoy natural beauty, overlooking the picturesque Edgar's Creek, with extensive bush trails and tranquil walks
- \* Warm and inviting, with interior features warm tones that complement the bushland setting outside, providing a cozy and inviting ambience
- \* Abundant natural light, corner position allows for streaming sunlight and treetop views, creating a bright and airy living space
- \* Wood fireplace in the main living area adds a touch of warmth and charm, perfect for chilly evenings.
- \* Gourmet stone kitchen with concealed pantry, SMEG appliances, separate concealed laundry
- \* Expansive open plan dining/second family