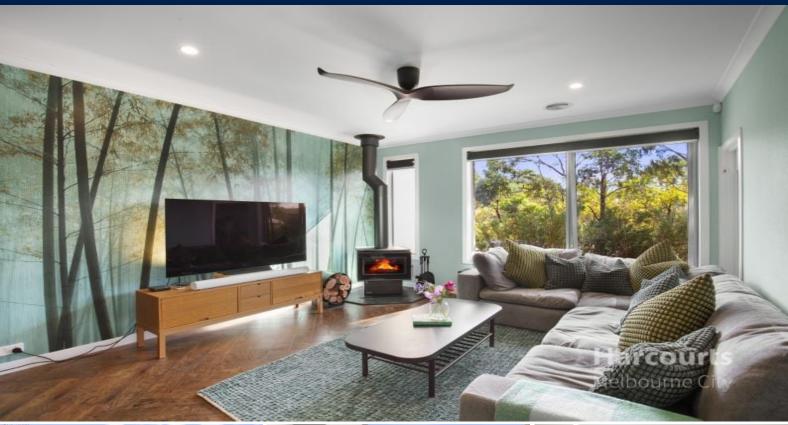

## Home Amongst the Gumtrees

Wake up to the enchanting sounds of birdsong and breathtaking views of the natural bushland from this exceptional corner block in Coburg Hill. Nestled in a prime location overlooking Edgar's Creek, this semi-detached home offers a serene and idyllic retreat.

- \* Expansive corner block enjoying approximately 278 square meters, enjoying coveted north-east sunny aspect
- \* Enjoy natural beauty, overlooking the picturesque Edgar's Creek, with extensive bush trails and tranquil walks
- \* Warm and inviting, with interior features warm tones that complement the bushland setting outside, providing a cozy and inviting ambience
- \* Abundant natural light, corner position allows for streaming sunlight and treetop views, creating a bright and airy living space
- \* Wood fireplace in the main living area adds a touch of warmth and charm, perfect for chilly evenings.
- \* Gourmet stone kitchen with concealed pantry, SMEG appliances, separate concealed laundry
- \* Expansive open plan dining/second family