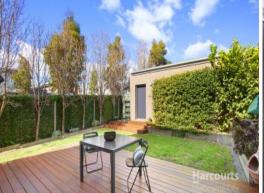

- \* Expansive corner block enjoying approximately 278 square meters, enjoying coveted north-east sunny aspect
- \* Enjoy natural beauty, overlooking the picturesque Edgar's Creek, with extensive bush trails and tranquil walks
- \* Warm and inviting, with interior features warm tones that complement the bushland setting outside, providing a cozy and inviting ambience
- \* Abundant natural light, corner position allows for streaming sunlight and treetop views, creating a bright and airy living space
- \* Wood fireplace in the main living area adds a touch of warmth and charm, perfect for chilly evenings.
- \* Gourmet stone kitchen with concealed pantry, SMEG appliances, separate concealed laundry
- \* Expansive open plan dining/second family