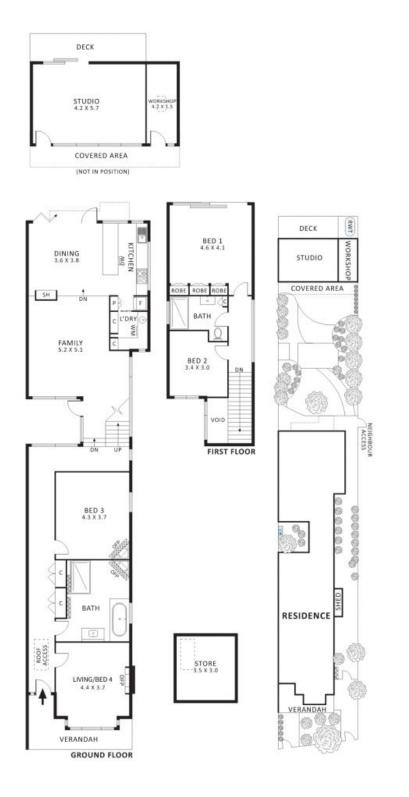

- \* Features a generous block of approximate 420m?
- \* Stunning garden will surprise with it's size & sense of peace
- \* Wisteria entwined alfresco pergola a centrepiece
- \* Open-plan living/dining area offers an inviting atmosphere
- \* Modern kitchen features high-quality Miele/Smeg appliances
- \* Vintec wine fridge will pass with the sale
- \* Abundant natural light floods the interior
- \* Bifold glass doors effortlessly integrate indoor / outdoor living
- \* Glass wrapped dining area enjoys the garden view
- \* Studio & workshop offer versatility and convenience
- \* Studio is air-conditioned & features steel double-glazed windows
- \* A dedicated laundry room is appreciated
- \* Home generously offers four bedrooms with open fireplaces
- \* Attic storage accessed from hallway

Dionne Wilson 0396648114 Mackenzie Paterson 96648113

0 1 2 3 4 9

Scale in metres. Indicative Only, Dimensions are approximate. All information contained herein is gathered from sources we believe to be reliable. However we cannot guarantee its accuracy and interested