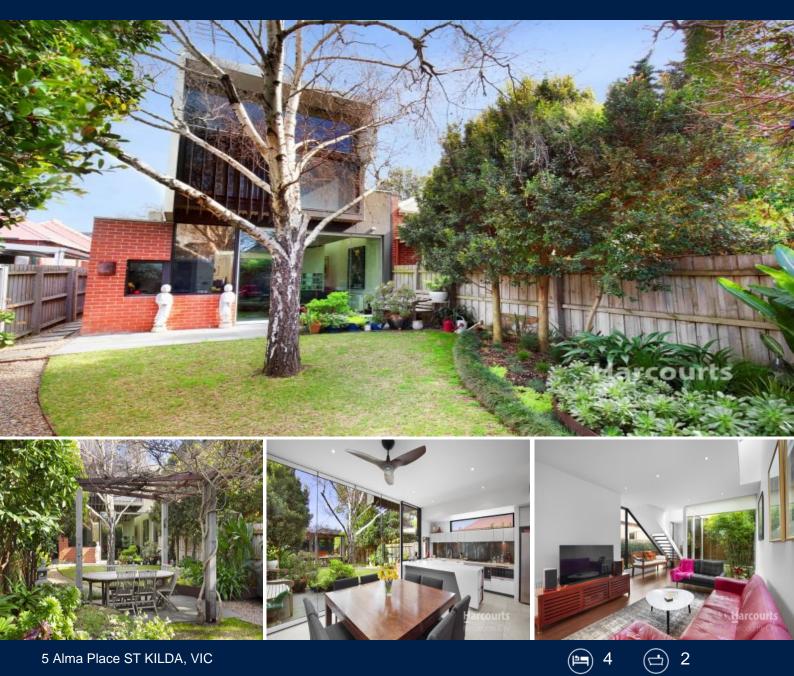

## The Secret Garden

Every now and then a property comes along that will tantalize all those who inspect. A true entertainers delight, a wonderful amalgamation of Edwardian heritage charm and modern architectural design.

- \* Features a generous block of approximate 420m?
- \* Stunning garden will surprise with it's size & sense of peace
- \* Wisteria entwined alfresco pergola a centrepiece
- \* Open-plan living/dining area offers an inviting atmosphere
- \* Modern kitchen features high-quality Miele/Smeg appliances
- \* Vintec wine fridge will pass with the sale
- \* Abundant natural light floods the interior
- \* Bifold glass doors effortlessly integrate indoor / outdoor living
- \* Glass wrapped dining area enjoys the garden view
- \* Studio & workshop offer versatility and convenience
- \* Studio is air-conditioned & features steel double-glazed windows
- \* A dedicated laundry room is appreciated
- \* Home generously offers four bedrooms with open fireplaces
- \* Attic storage accessed from hallway

5 Alma Place ST KILDA