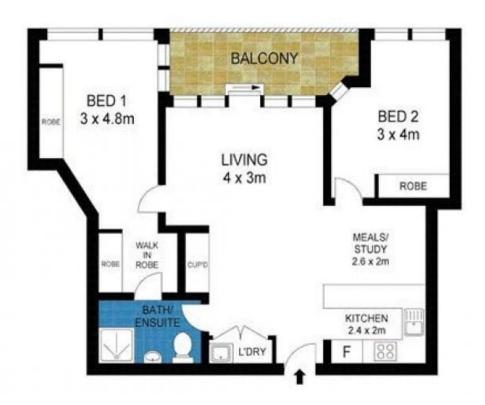

## Eastern Star - Panoramic Skyline

Deadline Sale (unless sold prior) Wednesday 25th September 2024 at 12pm

Discover the epitome of city living in this stunning 2-bedroom apartment. With its expansive living spaces, breathtaking skyline views, and prime location, this home is a true gem and will be hotly contested!

- \* Soak in the city's vibrant energy from your private entertainer's balcony
- \* Panoramic views across the city skyline and beyond
- \* Vast open plan living and dining with luxury carpet underfoot
- \* Enjoy ample room to entertain or relax in style
- \* Expansive kitchen, a culinary haven with sleek appliances and abundant storage
- \* Retreat to king-sized bedrooms, both with built-in robes
- \* Primary bedroom with WIR and convenient bathroom access
- \* Pristine oversized bathroom with excellent storage
- \* Separate concealed laundry with built in shelving
- \* Bonus inclusions are security video entrance, full-time building manager
- \* Split system heating and cooling, versatile dining/study space