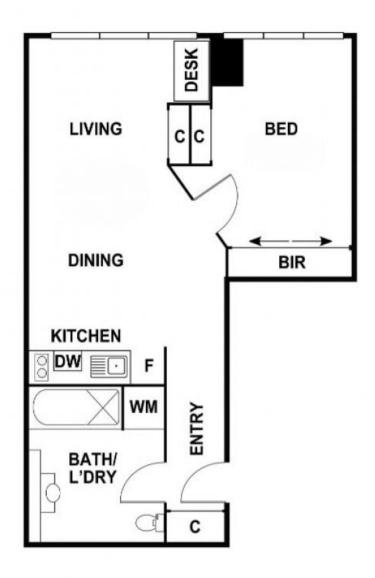

## **Central City Living**

- \* Prime CBD location
- \* GPO views from living & bedroom
- \* Generous one bedroom at 50m2
- \* Combined living and dining space
- \* King-sized bedroom with built in robes
- \* Kitchen provides gas cooktop & dishwasher
- \* Spacious bathroom with laundry facilities
- \* Solid foundation, ideal for renovation
- \* Year-round comfort with heating & cooling
- \* Secure building with elevator access
- \* Enjoy gym, spa, pool, and outdoor area
- \* Free transport options at your doorstep
- \* Excellent rental potential of \$525 per week