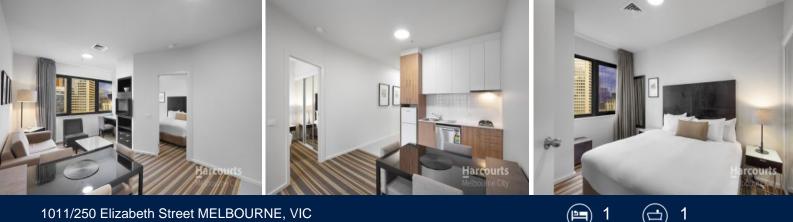

## 1011/250 Elizabeth Street MELBOURNE, VIC

## **Central City Living**

- \* Prime CBD location
- \* GPO views from living & bedroom
- \* Generous one bedroom at 50m2
- \* Combined living and dining space
- \* King-sized bedroom with built in robes
- \* Kitchen provides gas cooktop & dishwasher
- \* Spacious bathroom with laundry facilities
- \* Solid foundation, ideal for renovation
- \* Year-round comfort with heating & cooling
- \* Secure building with elevator access
- \* Enjoy gym, spa, pool, and outdoor area
- \* Free transport options at your doorstep
- \* Excellent rental potential of \$525 per week