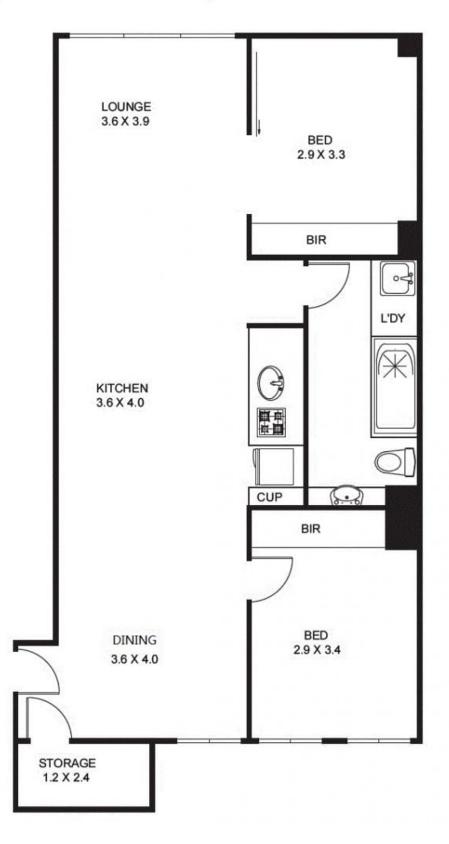

## Huge Two Bedroom Beauty

HOW DO I REGISTER TO INSPECT ? - Instructions available below this ad.

Fabulous two bedroom apartment in sought after Temple Court. A desirably large floor plan with grand windows looking over Collins Street and down Market Street towards the Yarra. Features include:

- Abundance of natural light
- Large amount of storage space
- Huge open plan living area
- Desirable 82m2 in size
- Well equipped kitchen with stainless steel appliances
- Two great sized bedrooms with robes
- Spacious bathroom with Euro Style laundry
- Secure entrance and lift access
- Premier Melbourne address
- Stunning Heritage features of the building