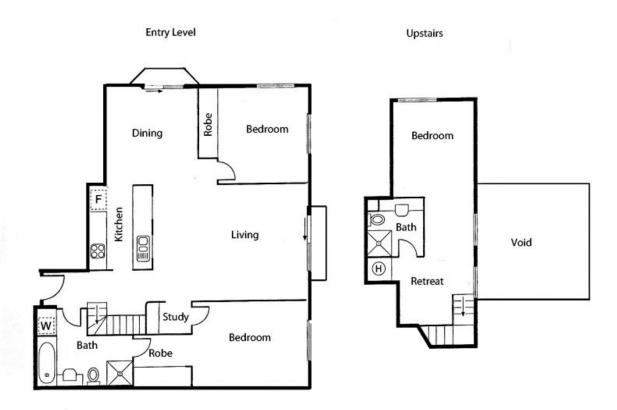

## Features Include:

- Top floor position
- 3 generous bedrooms all with leafy views & natural light
- 2 bathrooms, one positioned on mezzanine level
- 2 secure [and conveniently located] car spaces
- Central kitchen with stainless steel appliances, ample bench & storage space
- Warm polished floorboards run throughout
- North facing open plan spacious living space & separate dining area
- Clever use of space provides study/ retreat upstairs
- European Laundry