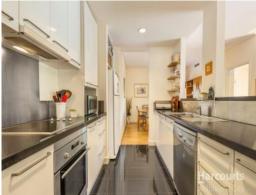

## Features Include:

- Top floor position
- 3 generous bedrooms all with leafy views & natural light
- 2 bathrooms, one positioned on mezzanine level
- 2 secure [and conveniently located] car spaces
- Central kitchen with stainless steel appliances, ample bench & storage space
- Warm polished floorboards run throughout
- North facing open plan spacious living space & separate dining area
- Clever use of space provides study/ retreat upstairs
- European Laundry