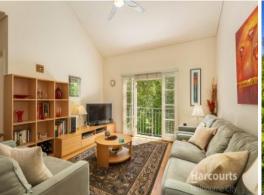

## Features Include:

- Top floor position
- 3 generous bedrooms all with leafy views & natural light
- 2 bathrooms, one positioned on mezzanine level
- 2 secure [and conveniently located] car spaces
- Central kitchen with stainless steel appliances, ample bench & storage space
- Warm polished floorboards run throughout
- North facing open plan spacious living space & separate dining area
- Clever use of space provides study/ retreat upstairs
- European Laundry