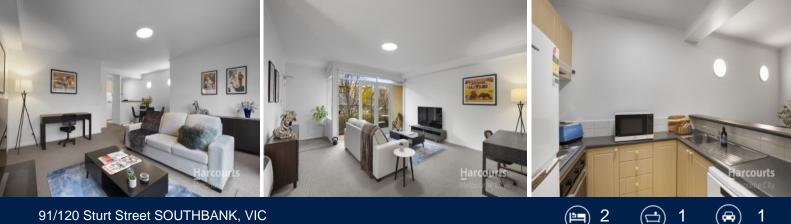

### 91/120 Sturt Street SOUTHBANK, VIC

-Oversized open plan living with wall heater -Large kitchen with ample storage & bench space -Two double bedrooms complete with built in robes & windows -Balcony with leafy green outlook -Spacious Main bathroom with shower over bath -European style laundry -One secure off street parking space -Resort style living - Outdoor pool, gym and tennis court -Stair access, no lift available -In close proximity to public transport, Crown Casino, Flinders Street Station & Kings Domain