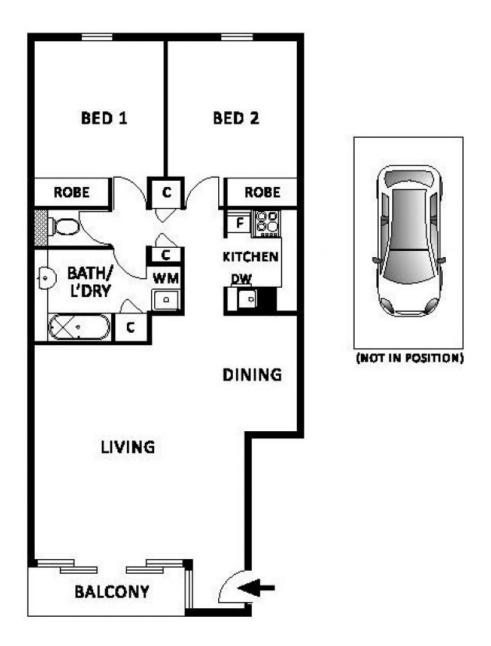

-Oversized open plan living with wall heater -Large kitchen with ample storage & bench space -Two double bedrooms complete with built in robes & windows -Balcony with leafy green outlook -Spacious Main bathroom with shower over bath -European style laundry -One secure off street parking space -Resort style living - Outdoor pool, gym and tennis court -Stair access, no lift available -In close proximity to public transport, Crown Casino, Flinders Street Station & Kings Domain