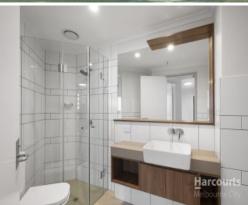

## Features include:

- \* Spacious living and dining zone
- \* Kitchen equipped with electric appliances including stove top, oven and dishwasher
- \* Two bedrooms both with windows and built-in robes
- \* Modern en-suite
- \* Bathroom with shower over bath and laundry
- \* Ducted heating & cooling
- \* Private Balcony
- \* Located on the 6th floor
- \* Electricity embedded : South Street Energy https://compare.energy.vic.gov.au/