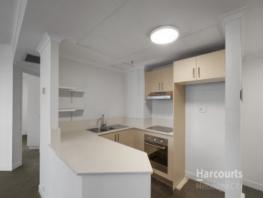

## Features include:

- \* Spacious living and dining zone
- \* Kitchen equipped with electric appliances including stove top, oven and dishwasher
- \* Two bedrooms both with windows and built-in robes
- \* Modern en-suite
- \* Bathroom with shower over bath and laundry
- \* Ducted heating & cooling
- \* Private Balcony
- \* Located on the 6th floor
- \* Electricity embedded : South Street Energy https://compare.energy.vic.gov.au/