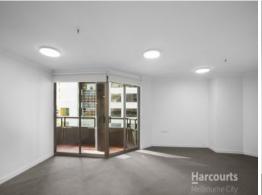

## Features include:

- \* Spacious living and dining zone
- \* Kitchen equipped with electric appliances including stove top, oven and dishwasher
- \* Two bedrooms both with windows and built-in robes
- \* Modern en-suite
- \* Bathroom with shower over bath and laundry
- \* Ducted heating & cooling
- \* Private Balcony
- \* Located on the 6th floor
- \* Electricity embedded : South Street Energy https://compare.energy.vic.gov.au/