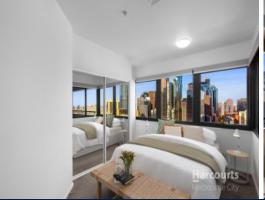

## Large Balcony on Top Floor With Panoramic City Views!

HOW DO I REGISTER TO INSPECT? - Instructions available below this ad.

This updated apartment has so much to offer!

- Cold water and gas usage included in rent!
- Central CBD location!
- -Spacious open plan living and dining area
- -Private balcony with Melbourne City outlook
- -Well equipped kitchen with ample cupboard space
- -Stainless steel appliances, gas cooking and stone benches
- -Incredibly large main bedroom
- -Both bedrooms feature built in robes
- -Renovated bathroom with European style laundry
- -Ducted heating and cooling
- -Secure intercom entry and lift access
- -Fantastic facilities that include gym, sauna, pool and outdoor BBQ area.
- -Perfectly positioned next to the Emporium & Bourke Street Mall