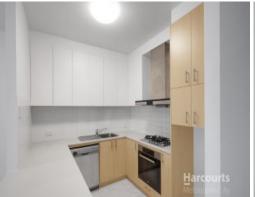

## Large Balcony on Top Floor With Panoramic City Views!

HOW DO I REGISTER TO INSPECT? - Instructions available below this ad.

This updated apartment has so much to offer!

- Cold water and gas usage included in rent!
- Central CBD location!
- -Spacious open plan living and dining area
- -Private balcony with Melbourne City outlook
- -Well equipped kitchen with ample cupboard space
- -Stainless steel appliances, gas cooking and stone benches
- -Incredibly large main bedroom
- -Both bedrooms feature built in robes
- -Renovated bathroom with European style laundry
- -Ducted heating and cooling
- -Secure intercom entry and lift access
- -Fantastic facilities that include gym, sauna, pool and outdoor BBQ area.
- -Perfectly positioned next to the Emporium & Bourke Street Mall