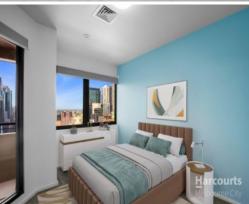

## Large Balcony on Top Floor With Panoramic City Views!

HOW DO I REGISTER TO INSPECT? - Instructions available below this ad.

This updated apartment has so much to offer!

- Cold water and gas usage included in rent!
- Central CBD location!
- -Spacious open plan living and dining area
- -Private balcony with Melbourne City outlook
- -Well equipped kitchen with ample cupboard space
- -Stainless steel appliances, gas cooking and stone benches
- -Incredibly large main bedroom
- -Both bedrooms feature built in robes
- -Renovated bathroom with European style laundry
- -Ducted heating and cooling
- -Secure intercom entry and lift access
- -Fantastic facilities that include gym, sauna, pool and outdoor BBQ area.
- -Perfectly positioned next to the Emporium & Bourke Street Mall