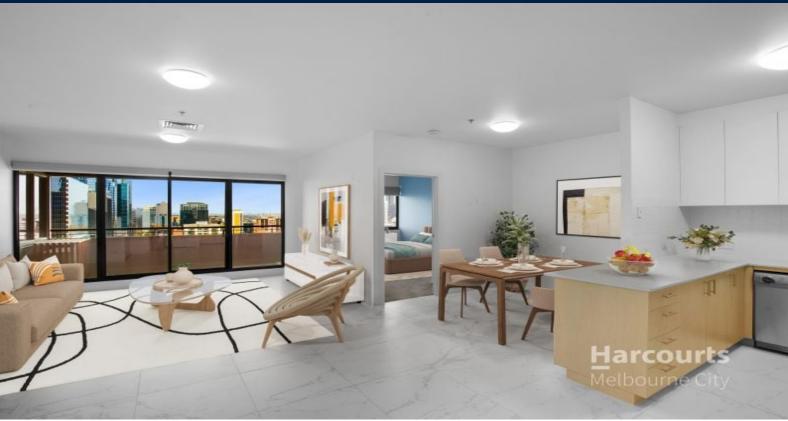

## Large Balcony on Top Floor With Panoramic City Views!

HOW DO I REGISTER TO INSPECT? - Instructions available below this ad.

This updated apartment has so much to offer!

- Cold water and gas usage included in rent!
- Central CBD location!
- -Spacious open plan living and dining area
- -Private balcony with Melbourne City outlook
- -Well equipped kitchen with ample cupboard space
- -Stainless steel appliances, gas cooking and stone benches
- -Incredibly large main bedroom
- -Both bedrooms feature built in robes
- -Renovated bathroom with European style laundry
- -Ducted heating and cooling
- -Secure intercom entry and lift access
- -Fantastic facilities that include gym, sauna, pool and outdoor BBQ area.
- -Perfectly positioned next to the Emporium & Bourke Street Mall