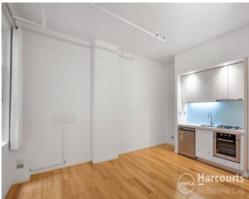

- Prestigious heritage building
- Bright open plan living with large windows
- Stunning Wooden floors throughout
- Modern kitchen with stainless steel appliances & gas cooking
- Two spacious bedrooms
- Generous built in robes
- Bright bathroom with shower
- European style bathroom
- Free city trams available at your door
- Lift access, intercom and secure building entry
- -Move in to building by appointment, Monday to Friday 9am to 12pm or 12:30pm to 3:30pm
- -Permit required from Melbourne City council