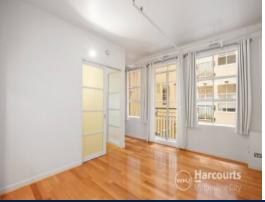

- Prestigious heritage building
- Bright open plan living with large windows
- Stunning Wooden floors throughout
- Modern kitchen with stainless steel appliances & gas cooking
- Two spacious bedrooms
- Generous built in robes
- Bright bathroom with shower
- European style bathroom
- Free city trams available at your door
- Lift access, intercom and secure building entry
- -Move in to building by appointment, Monday to Friday 9am to 12pm or 12:30pm to 3:30pm
- -Permit required from Melbourne City council