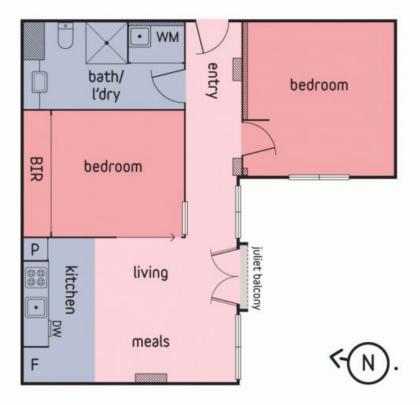

- Prestigious heritage building
- Bright open plan living with large windows
- Stunning Wooden floors throughout
- Modern kitchen with stainless steel appliances & gas cooking
- Two spacious bedrooms
- Generous built in robes
- Bright bathroom with shower
- European style bathroom
- Free city trams available at your door
- Lift access, intercom and secure building entry
- -Move in to building by appointment, Monday to Friday 9am to 12pm or 12:30pm to 3:30pm
- -Permit required from Melbourne City council

## 406/422 COLLINS STREET, MELBOURNE

The above plan is an artist's impression only, it includes elements that are for display purposes and may not be to scale. Dimensions are approximate and every care has been taken to verify the accuracy of details.