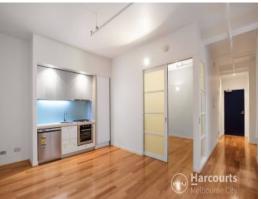

- Prestigious heritage building
- Bright open plan living with large windows
- Stunning Wooden floors throughout
- Modern kitchen with stainless steel appliances & gas cooking
- Two spacious bedrooms
- Generous built in robes
- Bright bathroom with shower
- European style bathroom
- Free city trams available at your door
- Lift access, intercom and secure building entry
- -Move in to building by appointment, Monday to Friday 9am to 12pm or 12:30pm to 3:30pm
- -Permit required from Melbourne City council