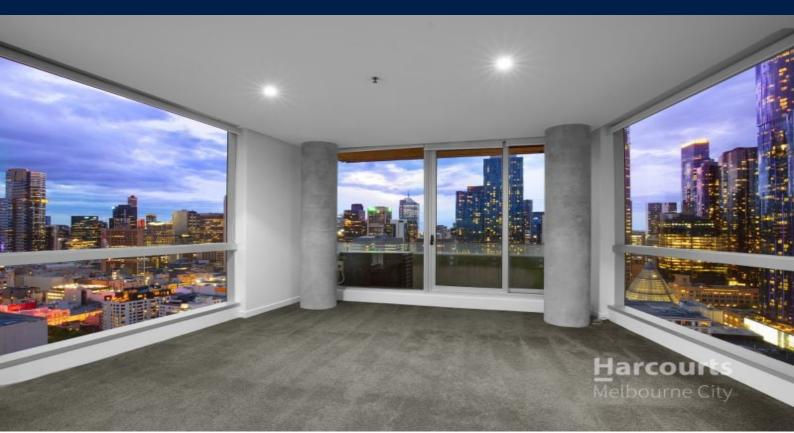

## QV1 - Ultimate Views!

HOW DO I REGISTER TO INSPECT ? - Instructions available below this ad.

- Exceptional outlook of Melbourne City
- Generous open plan living & dining with plenty of windows
- L shaped kitchen with gas cooking, oven & dishwasher
- Both bedrooms have access to seperate bathrooms
- Neat laundry with room for washer and dryer
- Heating & cooling throughout for year round comfort
- Modern fit out on the 33rd floor
- Secure tandem parking space (2 cars), level 6N, ramp drive up, access from
- **Russell Street**
- Communal gym and pool on Level 45
- Move in permitted Monday-SAturday 9am-12pm and 12pm-4pm
- Premium location amongst the hustle and bustle
- Embedded network with Win Connect for Electricity and Hot Water