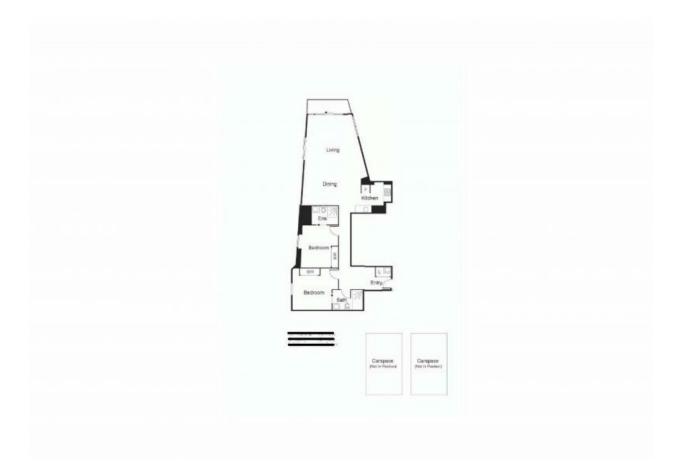

## QV1 - Ultimate Views!

HOW DO I REGISTER TO INSPECT ? - Instructions available below this ad.

- Exceptional outlook of Melbourne City
- Generous open plan living & dining with plenty of windows
- L shaped kitchen with gas cooking, oven & dishwasher
- Both bedrooms have access to seperate bathrooms
- Neat laundry with room for washer and dryer
- Heating & cooling throughout for year round comfort
- Modern fit out on the 33rd floor
- Secure tandem parking space (2 cars), level 6N, ramp drive up, access from
- **Russell Street**
- Communal gym and pool on Level 45
- Move in permitted Monday-SAturday 9am-12pm and 12pm-4pm
- Premium location amongst the hustle and bustle
- Embedded network with Win Connect for Electricity and Hot Water